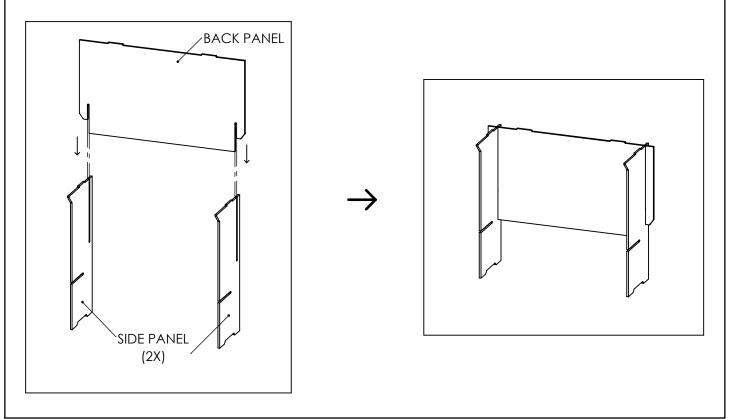

ASSEMBLY INSTRUCTIONS

READ ALL INSTRUCTIONS BEFORE YOU BEGIN. DO NOT JUMP AHEAD OF ANY STEP.

**STEP 1:** On an even flat surface stand both Side Panels upright, as shown below. While holding the Side Panels upright, simultaneously slide the slots of the Back Panel into the corresponding vertical slots of both Side Panels. Note: If needed, using a rubber mallet (sold separately), gently tap the parts into place.