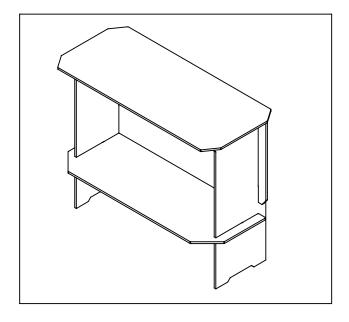

four recessed cutouts in the Top Panel with the corresponding tabs on the Back Panel and Side Panels, as shown below.





shopPOPdisplays makes no claim that these assembly instructions cover all details, conditions or variations, or that they cover all possible contingencies in connection with the assembly or installation of this product. It is the Purchaser's responsibility to ensure that all components of this product are properly assembled and installed in accordance with these instructions. shopPOPdisplays assumes no obligation or liability on account of any third-party recommendations, opinions or advice as to the assembly or installation of this product.

**ASSEMBLY INSTRUCTIONS** 

READ ALL INSTRUCTIONS BEFORE YOU BEGIN. DO NOT JUMP AHEAD OF ANY STEP.

## **ASSEMBLY COMPLETED**