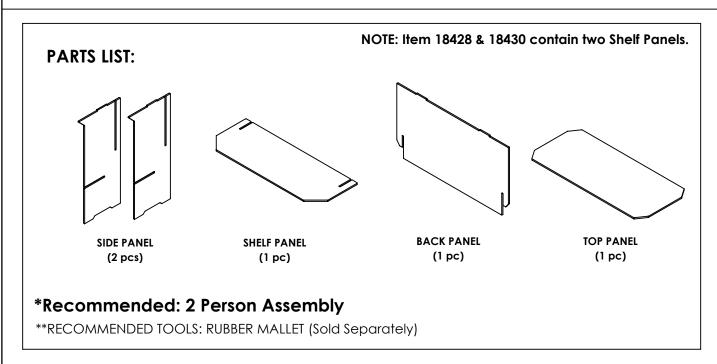

## #18000, #18428, #18430 Portable Wooden Counter Shelves

**ASSEMBLY INSTRUCTIONS** 

READ ALL INSTRUCTIONS BEFORE YOU BEGIN. DO NOT JUMP AHEAD OF ANY STEP.

**STEP 2:** Insert the Shelf Panel into the corresponding slot of each Side Panel, as shown below. Install Shelf Panels from bottom to top. *Note: If needed, using a rubber mallet (sold separately), gently tap the parts into place.* 