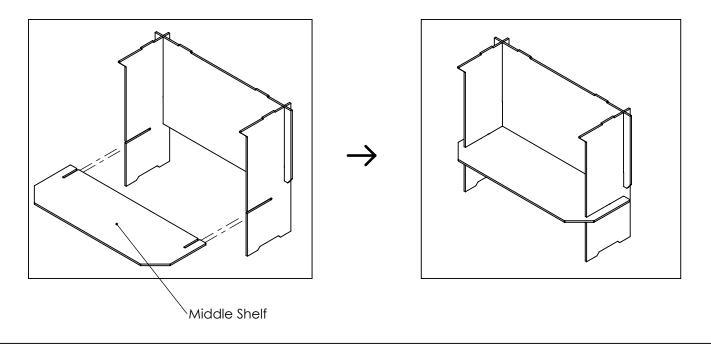

## #18000, #18428, #18430 Portable Wooden Counter Shelves

**ASSEMBLY INSTRUCTIONS** 

READ ALL INSTRUCTIONS BEFORE YOU BEGIN. DO NOT JUMP AHEAD OF ANY STEP.

**STEP 2:** Insert the Shelf Panel into the corresponding slot of each Side Panel, as shown below. Install Shelf Panels from bottom to top. *Note: If needed, using a rubber mallet (sold separately), gently tap the parts into place.* 