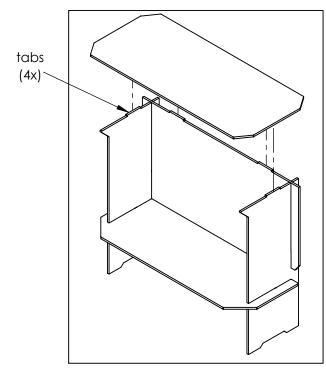

**STEP 3:** Place the Top Panel on the Back Panel and Side Panels. Align all four recessed cutouts in the Top Panel with the corresponding tabs on the Back Panel and Side Panels, as shown below.

shopPOPdisplays makes no claim that these assembly instructions cover all details, conditions or variations, or that they cover all possible contingencies in connection with the assembly or installation of this product. It is the Purchaser's responsibility to ensure that all components of this product are properly assembled and installed in accordance with these instructions. shopPOPdisplays assumes no obligation or liability on account of any third-party recommendations, opinions or advice as to the assembly or installation of this product.