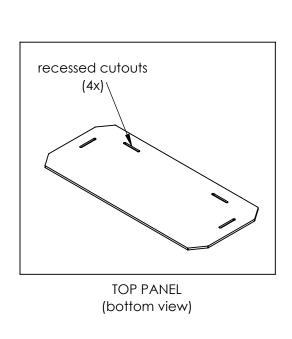

**STEP 3:** Place the Top Panel on the Back Panel and Side Panels. Align all four recessed cutouts in the Top Panel with the corresponding tabs on the Back Panel and Side Panels, as shown below.

shopPOPdisplays makes no claim that these assembly instructions cover all details, conditions or variations, or that they cover all possible contingencies in connection with the assembly or installation of this product. It is the Purchaser's responsibility to ensure that all components of this product are properly assembled and installed in accordance with these instructions. shopPOPdisplays assumes no obligation or liability on account of any third-party recommendations, opinions or advice as to the assembly or installation of this product.